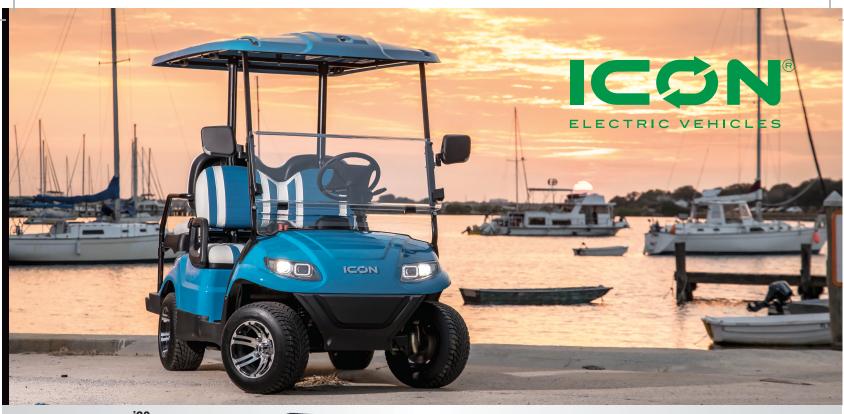

### **CUSTOM COMES STANDARD**

- ICON® 450A controllers
- 5kW motor
- Sealed maintenance-free AGM batteries
- 10" 12" Aluminum Wheels
- 4-wheel disc brakes
- Powder coated tubular steel chassis
- · High-speed rear ends
- Durable front and rear bumpers
- Painted rooftops and more!

## **VALUE**

All ICON® EV's come fully loaded for significantly less than the price of a competitor's base model.

## **VERSATILITY**

ICON® EV offers the perfect solution for neighborhood transportation, leisure, golf, commercial, hospitality, rental, work & utility needs.

# **PERFORMANCE & SAFETY**

Street legal-approved for low-speed travel in just about every state.

### **CONVENIENCE**

ICON® LSVs charging cords can plug-in to any standard 110V outlet to charge, making an all-electric neighborhood cart accessible to any consumer.

## **PEACE OF MIND**

Every ICON® comes with a three-year manufacturer's limited warranty.